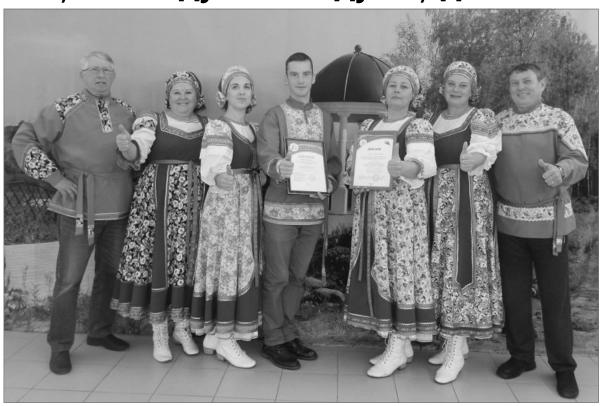

# Эх, «Повадушка» - душа, до чего ж ты хороша!

Не только носящий звание народного, но и от души любимый народом, талантливый ансамбль «Повадушка» в своём творческом развитии никогда не стоит на месте. У членов коллектива — постоянно новые идеи,

которые успешно реализуются.

Приходишь в очередной раз побеседовать с «Повадушкой», готовя статью для газеты, - и уже, идя по коридору, слышишь слаженное исполнение народной песни — участники каждый день репе-

тируют, готовятся к новым выступлениям. Даже непредсказуемость каждого дня в связи с пандемией до сих пор – не помеха творчеству. Так было и на этой неделе, когда коллектив готовился к выездному концерту в Шильпухово.

«Повадушку» я застала в приподнятом настроении – артистам вновь есть, чем гордиться! Нет ни одного человека в Любимском районе, который бы не знал народный ансамбль «Повадушка». На протяжении более 20 лет коллектив, в котором в последние годы работает 7 человек, радует зрителей своими выступлениями.

- Семь сердец объединила любовь к искусству, к музыке на нашей Любимской земле. Семь сердец бьются в одном ритме – в ритме ансамбля «Повадушка», - говорят участники коллектива.

Коллектив известен не только в Любимском районе, но и во всей Ярославской области, а после выступления на шоу «Поле Чудес» «Повадушку» из Любимского района увидела вся страна.