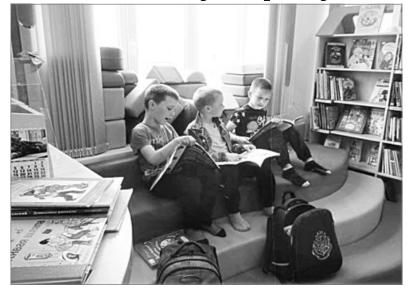

# «Книжному городу» - год

Детская библиотека Любима, ставшая в октябре 2020 года модельной в рамках нацпроекта «Культура», продолжает работу в обновленном пространстве, ориентируясь на запросы детей и предоставляя юным читателям максимум новых услуг: пользование интерактивным оборудованием, развивающими играми, проведение мероприятий с использованием нового оборудования и материалов, новых кружков, проведение экскурсий «Путешествие в Книжный город». Сейчас, по прошествии года работы в новых условиях, можно уже сделать ряд выводов и подвести итоги по функциональности пространства, дизайна помещения, востребованности интерактивного оборудования и обновленного книжного фонда. Посещаемость библиотеки увеличилась: 2019 год- 13554 посещений, 2021 год-21986 посещений.

Коротко рассжем о каждой выделенной зоне и проведём небольшую экскурсию. Отдел обслуживания начинается с «Проспекта Чтения», откуда каждый читатель движется в нужном ему направлении. Малышей привлекает «Парк Приключений», с мяг-

кими ступенями, местом для творческих занятий, множеством книжек и развивающих игр. И дети, и взрослые с удовольствием совершают прогулки по «Улице Сказок», где собрана богатая, прекрасно иллюстрированная коллекция книг с авторскими и народными сказками!

Читателям среднего школьного возраста по душе большой выбор книг в «Детективном квартале» и в «Переулке Фантастики». А самые любознательные читатели непременно останавливаются на «Перекрестке Знаний», где их ждёт множество энциклопедий, в том числе - с дополненной реальностью, современные компьютеры с доступом к скоростному Интернету, к различным базам данных, например, к Национальной электронной библиотеке.

Посетив «Книжный город», невозможно пройти мимо «Площади литературных героев». Также, в этой комфортной зоне проводятся досуговые мероприятия и интересные встречи для небольших групп пользователей.

не менее интересно и познавательно можно провести время в читальном зале. Пройдя по «Вай-фай авеню», ребёнок попа-

дает в удивительный мир техники, где знакомится с работой 3Dпринтера, играет или обучается за интерактивным столом, пользуется интерактивным глобусом, занимается за компьютером. Читальный зал располагает ещё двумя локациями: «Театральной площадью», где проводятся массовые мероприятия, встречи, презентации ( в летний период для ребят была организована интересная встреча с певцом, автором творческих проектов « Мост дружбы» и «Верные друзья» Александром Вернером), и «Аллеей Творчества» - местом для занятий клубов и кружков, для встреч с друзьями и проведения приятного и комфортного отдыха.