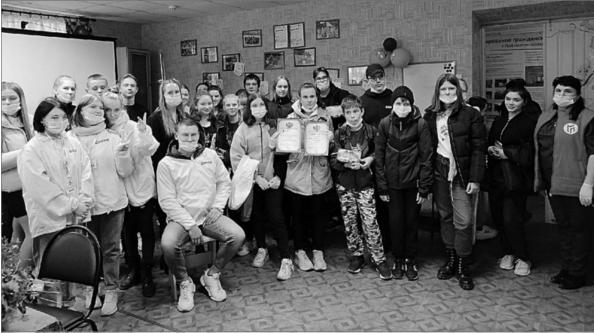

# Я в пожарные пойду, пусть меня научат!

12 октября специалисты МУ «Социальное агентство молодёжи» Любимского МР впервые провели квест-игру « Профориентационный марафон». Она была направлена на профориентацию и выбор будущей профессии подростков. В игре приняли участие четыре команды. 2 команды «Ермак» и «Весёлые умники» Любимской средней школы и 2 команды «Тосва» и «Одноклассники» Любимской основной школы им. В.Ю. Орлова. В каждой команде было по 8 человек, возраст участников игры - от 14 до 16 лет.

Участников игры приветствовала директор Социального агентства молодёжи Любовь Юрьевна Петрова, пожелав интересно и с пользой для себя поучаствовать в квест-игре. Ведущая этого мероприятия специалист по работе с молодёжью Ирина Юрьевна Курицына представила команды и назвала 5 станций - места, возможно, будущей работы наших участников: детская библиотека Любимской центральной библиотечной системы, взрослая библиотека, пожарно-спасательная служба ЯО ПЧ-30 ПСО№7, парикмахерская бытовика, отдел охранения народных традиций (музей). На каждой станции участники квеста узнали что-то новое о профессиях библиотекаря, пожарного, парикмахера и музейного работника, продемонстрировали свои знания и побывали в ролях различных специалистов.

Итак, все станции пройдены, и компетентное жюри в составе: директор МУ «САМ» Л.Ю.Петрова, специалисты И.Ю.Курицына,

Н.В.Арсеньева, О.Г. Чичева, К.В.Карпова подвели итоги. По итогам команды «Весёлые умники» и «Одноклассники» получили одинаковое количество баллов – 49, и для капитанов команд был предложен дополнительный конкурс - собрать лучший букет из цветов. Победителя определили громкими аплодисментами. Им стала команда «Весёлые умники», которой вручили призы. Все

команды получили сладкий приз - торт и грамоты.

Игра всем понравилась, она прошла активно, позитивно и интересно. Участники узнали для себя много нового и увлекательного о предложенных профессиях, за что от организаторов игры и участников спасибо! Особое спасибо - социальным партнёрам.