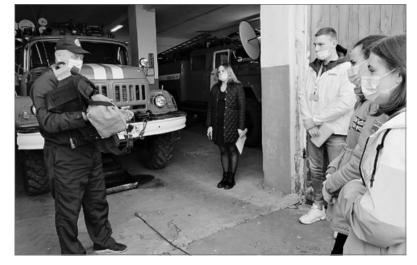

Затем ребята познакомились с профессией пожарного. Начальник пожарной части Алексей Петрович Тренёв показал технику и рассказал о выезде на пожары. Четверым участникам каждой команды предстояло на время

одеться в обмундирование пожарного и сесть в машину. Ребята узнали, что одежда должна быть сложена в определённой последовательности: брюки, куртка, ремень и шлем.

На станции «Бытовик» участников «экзаменовала» заведующая Лидия Лазарева, приготовив для них несколько приспособлений и спреев, а они должны были рассказать, для чего они нужны. По количеству правильных ответов ставилась оценка команде.