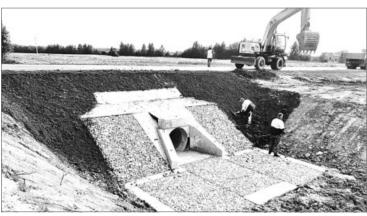

# С Днём работников дорожного хозяйства!

Безопасность передвигающихся по дорогам людей, будь то пешеходы или автомобилисты, напрямую зависит от грамотной работы специалистов дорожной отрасли. Они не только строят и ремонтируют автодороги, но и следят за имеющейся на них разметкой, за тем, чтобы везде были установлены нужные знаки дорожного движения, чтобы в гололёд дороги были посыпаны песком, а в снегопад - расчищены и т.п. Даже сложно перечислить все те задачи, которые стоят перед работниками дорожного хозяйства, или, как их обычно называют в повседневной жизни дорожниками. У людей, выбравших для себя столь разноплановую стезю, есть профессиональный праздник, и отмечается он в третье воскресенье октября.

Директор Любимского филиала Ярославского дорожного предприятия Раиса Леонидовна Ковалевич накануне профессионального праздника поделилась с нами своими планами, рассказала о работе филиала:

- В этом году наш филиал добился лучших результатов по сравнению с аналогичным периодом прошлого года. Объём реализации был увеличен на 50%. Наш филиал трудился по программе «Безопасные качественные дороги». Был отремонтирован участок дороги Ярославль-Любим в Даниловском районе, и сдали мы его досрочно на 2 недели раньше установленного срока. В настоящее время работаем в Ярославле на строительстве дороги по улице Дядьковская. Там трудятся четыре филиала. Участок нашего филиала составляет 529 метров, и по срокам надо сдать его 12 декабря. В этом году восстановлено асфальтобетонное покрытие на автодороге Пречистое – Буй, протяжённостью 5,8 км. Параллельно занимаемся содержанием дорог:

ямочным ремонтом, скашиванием обочин дорог, покраской элементов дороги и разметкой проезжей части. Но впереди - зима, и мы готовимся к ней. Соли и песка заготовлено на 100 %, готовится противогололёдная смесь. Также необходимо подготовить и технику. В настоящее время наш филиал благоустраивает территорию Любимской средней школы, укладываются бордюры, готовим основание для асфальтирования. Высокие результаты достигаются благодаря слаженной и добросовестной работе нашего коллектива. На сегодняшний день у нас трудится 66 человек. На летнее время принимали и временных рабочих. Коллектив у нас стабильный, многие работают более 10 лет, а некоторые и более 20 лет.