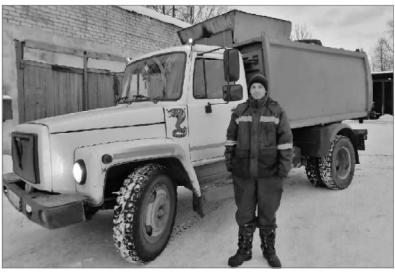

На страже экологии района ЕСТЬ ТАКАЯ ПРОФЕССИЯ - ных водителя мусоровозов, то

МУСОР ВЫВОЗИТЬ. Все мы почти ежедневно видим, как мусоровозы выполняют свою работу. Не будь их - наши улицы городов тонули бы в огромном количестве отходов.

Любимское МУП ЖКХ обслуживает по вывозу мусора 70 населённых пунктов района. Количество обслуживаемых контейнеров - 612 штук, все они установлены на 311 площадках. Ежедневно водители мусоровозов осуществляют рейсы протяжённостью от заключает договоры на транс-57 до 207 км в день. В автопарке жилищно-коммунального хозяйства - 4 мусоровоза, из них 3 основных и один на подмене. Андрей Николаевич Кочешков трудится на мусоровозе 8 лет, в том числе, 5 лет - на мусоровозе ГАЗ 3309 с гидравлической загрузкой. Он уже ас в своей работе. Мусоровозом управлять очень легко - техника современная, мобильная. Не новичок - и Алексей Анатольевич Горшков, он работает уже 5-ый год. Совсем недавно пришёл на предприятие Алексей Александрович Шишмарёв. На подмене трудится Александр Алексеевич Цветков, который на предприятии работает 6 лет и может подменить любого водителя на различных автомашинах. Если по городу работают все три основ-

сельские населённые пункты закреплены по участкам за каждым волителем. Взаимопонимание с техникой - результат многолетнего опыта работы

Любимское МУП ЖКХ старается идти в ногу со временем. Сейчас, со вступлением нового законодательства в сфере обращения с отходами в Ярославской области, выбран региональный оператор. Все договоры с потребителями заключаются с ним. А он бимским МУП ЖКХ.

Со временем профессия водителя мусоровоза постепенно меняется. В настоящее время на территории нашего района работают современные мусоровозы, оснащенные системой прессования мусора - это позволяет экономить на транспортных нагрузках – ездить меньше, а перевозить больше. Ну, и, конечно, стабильная оплата труда, которая помогла исключить текучесть кадров и привести в эту отрасль про-