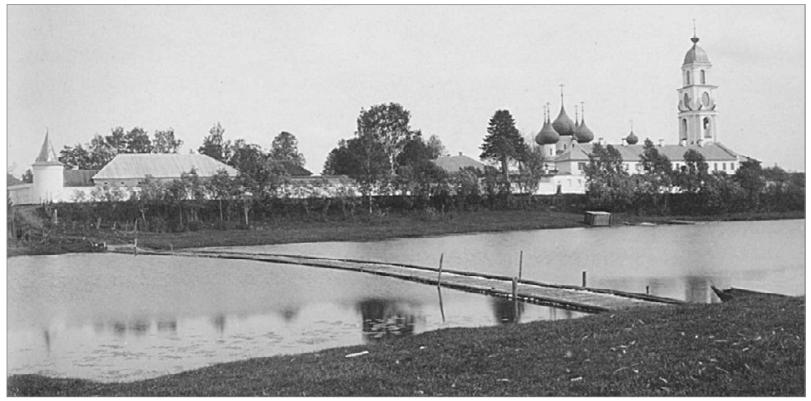

# Монастырь с Сурских берегов

НАШ ДРЕВНИЙ КРАЙ БОГАТ ЛЕГЕНДАМИ. Но есть здесь святые, намоленные места, где чувствуется прямая связь с историей. Одно из них - Спасо-Преображенский мужской Геннадиев Монастырь. Накануне 5 февраля – Дня Преподобного Геннадия в этом тихом, по-особому красивом месте мы побеседовали с живущим и служащим здесь игуменом Гурием. Во время таких бесед чувствуешь, что время только условно делится на прошлое, настоящее и будущее - на самом деле, главное – вечность. В недалёком будущем испол-

нится аж 500 лет с того дня, как на нашу землю пришли два подвижника – старец Корнилий и его ученик Геннадий, старшему из которых было более 80 лет, а младшему - всего 27. Преподобный Корнилий Комельский происходил родом из бояр Крюковых, с раннего возраста стремился к отшельнической жизни, начал свои монашеские подвиги с тяжёлого послушания, через семь лет отправился странствовать. В 1946 году Корнилий поселился в Комельском лесу, где к нему начали приходить люди, жаждавшие монашеского жития и начала образовываться пустынь... Геннадий Любимоградский ро-

В Смутное время монастырь был разорён и начал восстанавливаться при Михаиле Романове. 1 сентября были обретены мощи Святого Геннадия, многие из присутствовавших людей получили тогда исцеления...

После 1917 года Геннадиева обитель потерпела жестокое поругание. Её строения уничтожались для самых разных «народнохозяйственных нужд», а иногда и без оных: в 1961 году был взорван братский корпус, в 1964 разобрали тёплую церковь собора, в 1965 – придел Сергия Радонежского, в 1988 – башни...

Не разрушенные здания приспосабливали под разные цели: в них располагались конюшня, колхозная контора, зернохранилище, склад ядохимикатов...

В настоящее время идёт возрождение храма. В церкви Алексия, человека Божия, проходят службы, в 2009 году епископ Ярославский и Ростовский Кирилл здесь освятил храм во имя Преподобного Геннадия Любимоградского. Здание продолжает реставрироваться. Алексий – ученик Геннадия, который описал его чудеса.